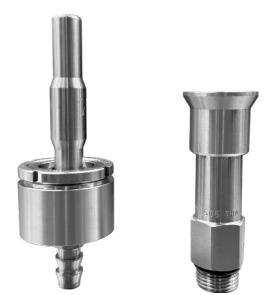

## Self-Aligning & Rack Integratable

- Blind mate quick connector designed for rack integrated liquid cooling solutions
- Supports up to 5mm of radial misalignment and up to 2.74° of angular misalignment.
- Meets or exceeds dimensional and performance requirements for OCP ORv3 BMQC specification.
- Lower restriction than other brands while maintaining conformance to specification.
- Lower average mate force than other brands.
- Fully interchangeable with other OCP Accepted<sup>™</sup> or OCP Inspired<sup>™</sup> ORv3 BMQC couplings.
- Wetted Components: Stainless Steel and EPDM
- Connection Style: Blind Mate, dry break.
- Valve Type: Poppet/O-ring Seal