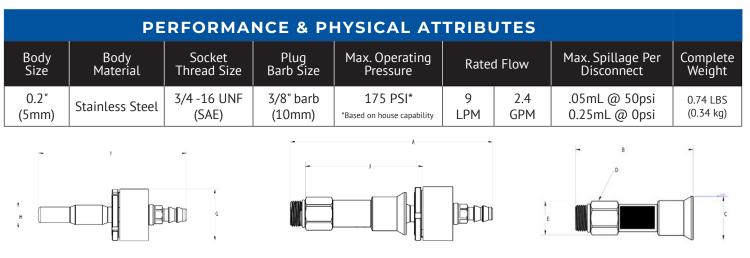

| DIMENSIONAL DATA   |                    |                   |                 |                  |                    |                 |                |                     |
|--------------------|--------------------|-------------------|-----------------|------------------|--------------------|-----------------|----------------|---------------------|
| А                  | В                  | С                 | D               | E                | F                  | G               | I              | J                   |
| 5.93"<br>(150.4mm) | 3.39"<br>(86.11mm) | 1.25"<br>(31.7mm) | .866"<br>(22mm) | .97"<br>(24.6mm) | 4.54"<br>(115.1mm) | 1.58"<br>(40mm) | .47"<br>(12mm) | 3.44"<br>(87.40 mm) |

Temperature range: standard seals EPDM max operating temperature 140°F (60°C). Vacuum data: 27.4 inches Hg. both connected and disconnected pressure rating (Max. Operating Pressure) is based on non-pulsating, low cycle applications with essentially steady pressure during the operating cycle. Please consult factory regarding other applications.