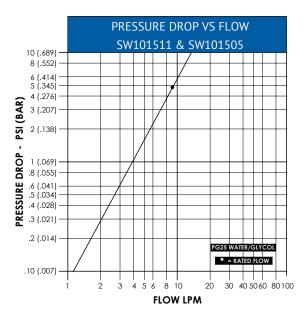

## BLIND MATE QUICK CONNECTOR











## Self-Aligning & Rack Integratable

- Blind mate quick connector designed for rack integrated liquid cooling solutions
- Supports up to 5mm of radial misalignment and up to 2.74° of angular misalignment.
- Meets or exceeds dimensional and performance requirements for OCP ORv3 BMQC specification.
- Lower restriction than other brands while maintaining conformance to specification.
- Lower average mate force than other brands.
- Fully interchangeable with other OCP Accepted<sup>™</sup> or OCP Inspired<sup>™</sup> ORv3 BMQC couplings.
- Wetted Components: Stainless Steel and EPDM
- Connection Style: Blind Mate, dry break.
- Valve Type: Poppet/O-ring Seal



| DIMENSIONAL DATA   |                    |                   |                 |                  |                    |