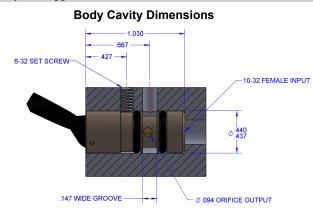

## **Design Considerations**

- The Manifold Cartridge Toggle Valves are a compact Normally Closed design
- Detented or Momentary Toggle Handle
- 10-32 Female Input, .094 (X2)Orifice Output
- 2-Way (Non-Exhausting) or 3-Way (Exhausting)
- The 3-Way (Exhausting) Toggle Valves relieve air around the handle

## **Type** Flow Option Seal Inlet Port **Outlet Port** Handle Buna 10-32 .094 (X2) Black Toggle 3-Way Activated, (Exhausting), Female Orifice Nylon Detented Normally Closed

**Part Numbers** are a description of the valve as read left to right, Inlet Port to Outlet Port.