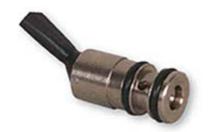

# MANIFOLD CARTRIDGE TOGGLE VALVE (0.201 Input Port)

#### **Design Considerations**

- The Manifold Cartridge Toggle Valves are a compact Normally Closed design
- Detented or Momentary Toggle Handle
- .201 Input, .094 (X2) Orifice Output
- 2-Way (Non-Exhausting) or 3-Way (Exhausting)
- The 3-Way (Exhausting) Toggle Valves relieve air around the handle