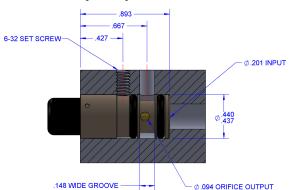

## **Body Cavity Dimensions**

pricing.

#### **Design Considerations**

- The Manifold Cartridge Toggle Valves are a compact Normally Closed design
- Detented or Momentary Toggle Handle
- .201 Input, .094 (X2) Orifice Output
- 2-Way (Non-Exhausting) or 3-Way (Exhausting)
- The 3-Way (Exhausting) Toggle Valves relieve air around the handle