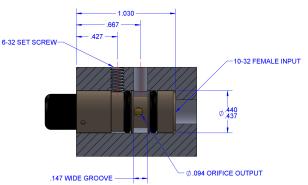

## **Body Cavity Dimensions**

## **Specifications**

|                                          | .147 WIDE GROOVE ————                                                                                                                                                                                                                                                                                                                                                                                                             |  |  |
|------------------------------------------|-----------------------------------------------------------------------------------------------------------------------------------------------------------------------------------------------------------------------------------------------------------------------------------------------------------------------------------------------------------------------------------------------------------------------------------|--|--|
| Material                                 | BODY - Electroless Nickel Plated Brass, STEM - Brass                                                                                                                                                                                                                                                                                                                                                                              |  |  |
| Flow Option                              | 2-Way (Non-Exhausting) Normally Closed, 3-Way (Exhausting) Normally Closed                                                                                                                                                                                                                                                                                                                                                        |  |  |
| Seal Option                              | Buna-N, Ethylene Propylene, Fluoroelastomer (Viton®)                                                                                                                                                                                                                                                                                                                                                                              |  |  |
| Input Port                               | 10-32 Female, 10-32 Male<br>1/16 Barb, 3/32 Barb, 1/8 Barb                                                                                                                                                                                                                                                                                                                                                                        |  |  |
| Output Port                              | .094 Orifice (X2)                                                                                                                                                                                                                                                                                                                                                                                                                 |  |  |
| Push Button Style & Color                | Black Nylon, Gray Nylon, Light Gray Nylon, White Nylon, Blue Nylon, Red Nylon<br>New Style Black Nylon<br>Black Delrin Ball<br>Electroless Nickel Plated Brass                                                                                                                                                                                                                                                                    |  |  |
| Spring                                   | STANDARD SPRING - 302 Stainless, 50% SPRING - 302 Stainless                                                                                                                                                                                                                                                                                                                                                                       |  |  |
| Maximum Operating Temperature            | 180 °F                                                                                                                                                                                                                                                                                                                                                                                                                            |  |  |
| Flow Rate                                | 2.5 SCFM at 50 psi                                                                                                                                                                                                                                                                                                                                                                                                                |  |  |
| Actuation Force - Tested at 50 psi       | Standard Spring - 4 lbs                                                                                                                                                                                                                                                                                                                                                                                                           |  |  |
| Compatibility Statement                  | It is the sole responsibility of the system designer and user to select products suitable for their specific application requirements and to ensure proper installation, operation, and maintenance of these products.  Material compatibility, product ratings and application details should be considered in the selection. Improper selection or use of products described herein can cause personal injury o product damage. |  |  |
| Pricing and Minimum Order<br>Requirement | Our Minimum Order Requirements are \$150.00 Domestic - \$250.00 International.  Pricing is based on the quantity ordered.  Please indicate a typical order quantity or Estimated Annual Usage when requesting pricing.                                                                                                                                                                                                            |  |  |